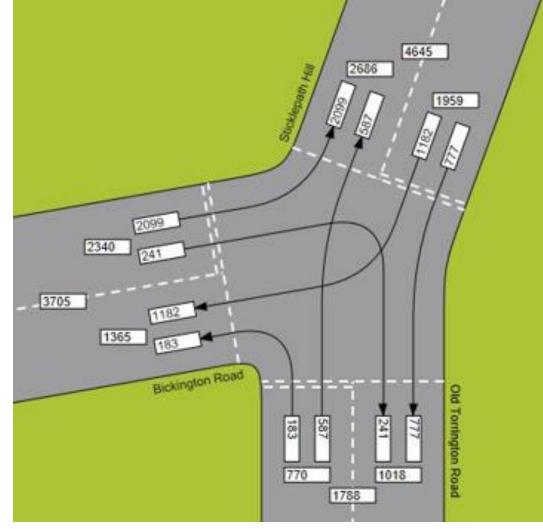

### Cedars Junction Comparison of 7:00 – 9:45 Traffic Volumes

Tuesday 5<sup>th</sup> Feb 7:30 -9:30 am PRE-TRIAL

## <u>Conclusions \ Summary</u>

- Beneficial impact on travel journey times from Fremington into Barnstaple.
- No evidence of any severe impact on journey times from Roundswell into Barnstaple.
- But note that no monitoring evidence to assess the impact on Roundswell Roundabout or other displaced traffic delays.
- Negative public response. Primarily from Fremington and Tawstock parish residents living in the Roundswell area.
- Some alternative suggestions from the public responses are already included within the Barnstaple transport strategy.