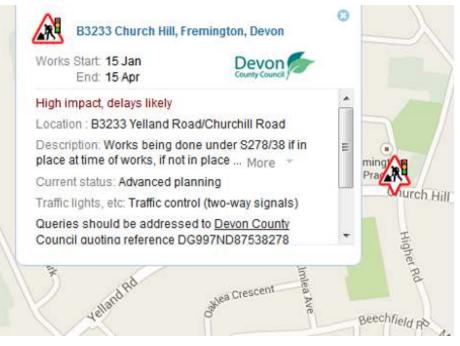

## Annual Plan 19-20 – Fremington Rural

|      | <u>Programme</u>                      | Schemes                                                             | Procuremen<br>t |
|------|---------------------------------------|---------------------------------------------------------------------|-----------------|
|      |                                       | B3233 Bickington Road Fremington                                    | Framework       |
|      | Surfacing                             | B3233 Church Hill Fremington                                        | Framework       |
| Page |                                       | C478 Holmacott Cross to Lovacott Cross Barnstaple                   | Framework       |
|      | Surface Dressing and Micro<br>Asphalt | B3232 Stonyland Tawstock                                            | Tender          |
|      | Patching                              | C478 - OLD BIDEFORD ROAD - Horwood Lovacott and Newton<br>Tracey CP | тмс             |
|      |                                       | R3211 - ELMLEA AVENUE - Fremington CP                               | Framework       |
|      | HFS                                   | A3125 - ROUNDSWELL - Fremington CP                                  | Framework       |
|      |                                       | B3233 Nr Jct w C652 Westleigh CP                                    | ТМС             |
|      | Drainage                              | B3233 Nr Jct w C652 Westleigh CP                                    | ТМС             |
|      | -                                     | A39 - Rookabear - Horwood Lovacott and Newton Tracey CP             | ТМС             |

## Programmes

- <u>https://roadworks.org/</u>
- User Guide:

#### https://www.elgin.org.uk/sites/default/files/roadworks org user gui de.pdf

- Page 19
- WHO is undertaking the work.
- WHEN it's due to commence / end.
- The LOCATION of the works.
- A DESCRIPTION of the nature of the works.
- The proposed method of **TRAFFIC MANAGEMENT**.
- The current STATUS of the works notice this could be advanced notification that they'll be taking place or if they're already happening.
- The streetworks **NOTICE NUMBER**.
- CONTACT DETAILS for those responsible for the works.