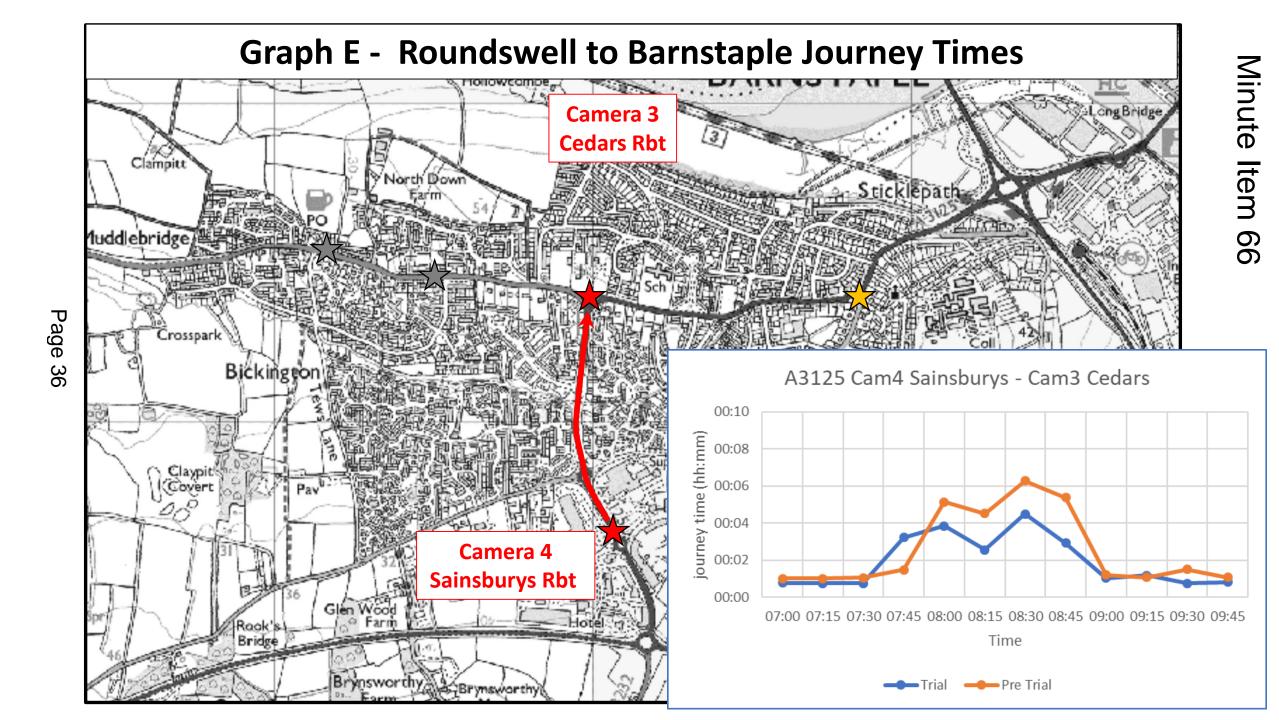

#### 66 <u>Cedars Junction Trial (Minute 47)</u>

(Councillor Greenslade attended in accordance with Standing Order 25 and spoke to this item)

The Head of Planning, Transportation and Environment gave a detailed presentation on the outcome of the trial at the Cedars Roundabout carried out in February 2019 using temporary traffic lights and other measures which had been agreed at the meeting of the Committee on 28 June 2018 (presentation attached).

The trial showed (subject to some caveats) that traffic flow approaching from the Fremington road had improved and that there had been little adverse impact on the flow from the Roundswell road, with overall improved journey times. However, the Head of Service advised that any proposed improvements to the Junction would involve road widening which would be costly and should be prioritised against proposals within a wider transport strategy including reference to Larkbeare and the Wrey Arms for example. There was limited S106 development contributions available to support the delivery of an overall strategy.

## <u>Conclusions \ Summary</u>

- Beneficial impact on travel journey times from Fremington into Barnstaple.
- No evidence of any severe impact on journey times from Roundswell into Barnstaple.
- But note that no monitoring evidence to assess the impact on Roundswell Roundabout or other displaced traffic delays.
- Negative public response. Primarily from Fremington and Tawstock parish residents living in the Roundswell area.
- Some alternative suggestions from the public responses are already included within the Barnstaple transport strategy.