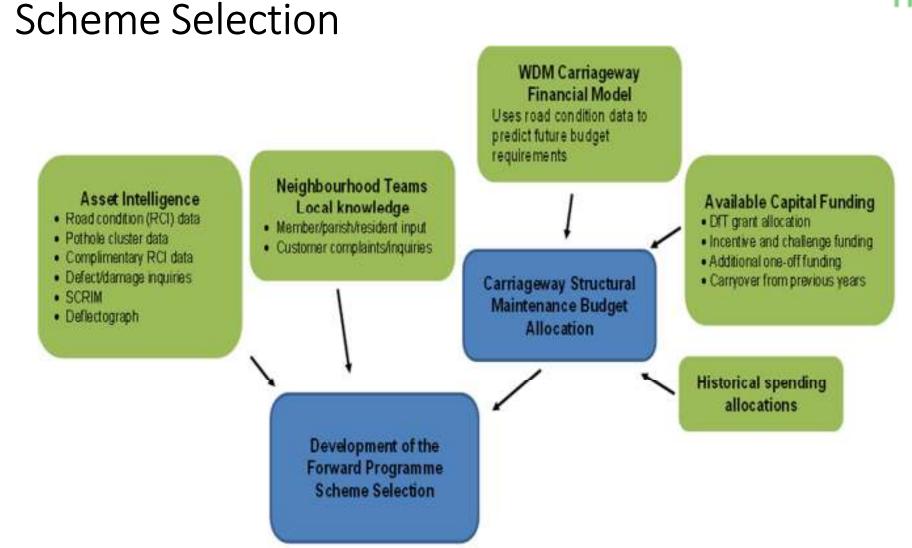

#### 63 Highway Asset Management/Doing What Matters

The Chief Officer for Highways, Infrastructure Development and Waste gave a presentation (presentation attached) covering: the Annual Programme for 2019-20 (Capital Works); Design/Delivery; Cyclical Works Programmes; and Doing What Matters.

Doing What Matters was a different approach from a largely data led process to a more stream-lined pragmatic system-thinking approach for highways maintenance. A Programme Lead and dedicated officers had been established with an external consultant and involving the Council's contractor covering the two divisions of Hatherleigh and Chagford; and Torrington to test the new approach working with local communities, Parishes, District Councils, local Neighbourhood Officers and Members using their combined knowledge in identifying local priorities and issues. This was an open process and an evidence base would be built to establish efficacy and best use of limited resources. If successful the pilot would be rolled out to other areas.

Doing What Matters Key observations we have evidenced:

- We divide the funding into many different pots and allocate work to spend it
- We must set aside many pots of money to match local TMC resources
  - We are not using all the data/local knowledge in the system
  - We don't undertake an agreed process for checking work quality
  - The work is split between functions and teams so its difficult to know the whole picture

#### Purpose *"Keep me well, keep me healthy"*

## Devon Highways

- Understand the road condition in order to prioritise
- Fix the asset properly less visits, less repeat work with good workmanship
- Understand the whole asset
- Do right thing at the right time
- Prevent deterioration where possible
- Roads are safe

 I can easily use it when I want to – goods, economy, tourism

What

**Matters**?

- Get it done at the same time
- Less inconvenience to the members of public
- I am most interested in the roads I travel on

## Testing new work principles

new duork n principles WK2 Hia We measure what matters We understand the whole road - all elements we understand the rante We undestand needs of locality and "Involve them in decision making We use data and knowledge to make decisions about need for work We minimise disruption We non't over spend total sevence bridget We do the right Weatment at the right time We work with each other (and next to) "to take collective ownership of the work in Loc We continange IT now but will identify Improvements in the tuture based on what the nork needs.