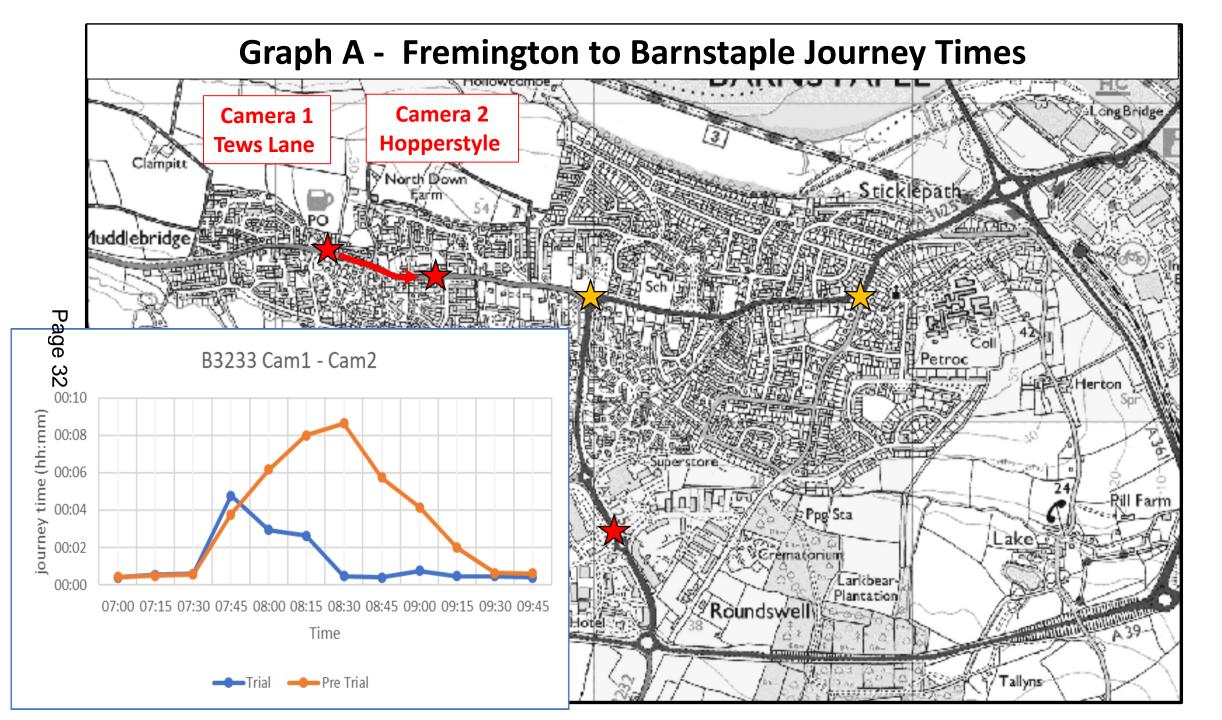

The trial showed (subject to some caveats) that traffic flow approaching from the Fremington road had improved and that there had been little adverse impact on the flow from the Roundswell road, with overall improved journey times. However, the Head of Service advised that any proposed improvements to the Junction would involve road widening which would be costly and should be prioritised against proposals within a wider transport strategy including reference to Larkbeare and the Wrey Arms for example. There was limited S106 development contributions available to support the delivery of an overall strategy.

## <u>Conclusions \ Summary</u>

- Beneficial impact on travel journey times from Fremington into Barnstaple.
- No evidence of any severe impact on journey times from Roundswell into Barnstaple.
- But note that no monitoring evidence to assess the impact on Roundswell Roundabout or other displaced traffic delays.
- Negative public response. Primarily from Fremington and Tawstock parish residents living in the Roundswell area.
- Some alternative suggestions from the public responses are already included within the Barnstaple transport strategy.