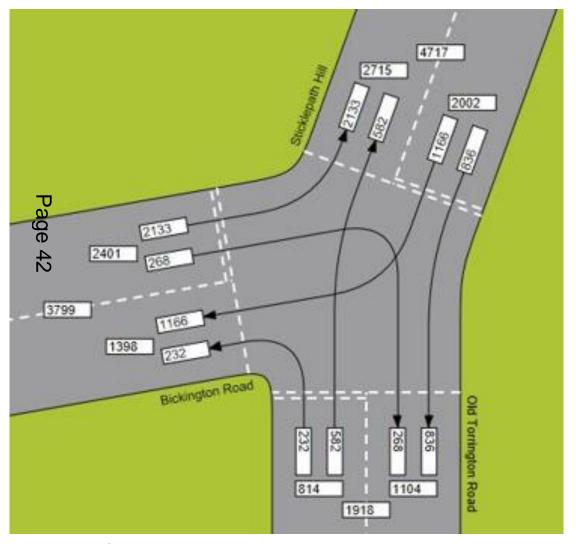

### Cedars Junction Comparison of 7:00 – 9:45 Traffic Volumes

Tuesday 5<sup>th</sup> Feb 7:30 -9:30 am PRE-TRIAL

## <u>Conclusions \ Summary</u>

- Beneficial impact on travel journey times from Fremington into Barnstaple.
- No evidence of any severe impact on journey times from Roundswell into Barnstaple.
- But note that no monitoring evidence to assess the impact on Roundswell Roundabout or other displaced traffic delays.
- Negative public response. Primarily from Fremington and Tawstock parish residents living in the Roundswell area.
- Some alternative suggestions from the public responses are already included within the Barnstaple transport strategy.