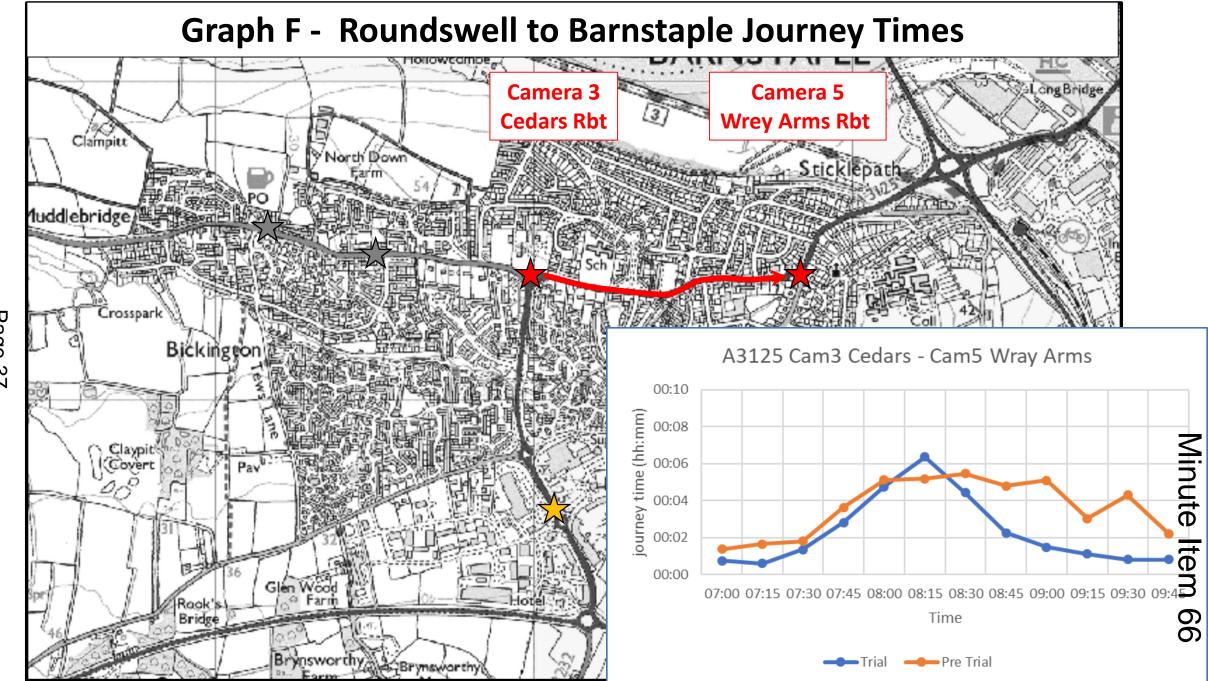

#### 66 <u>Cedars Junction Trial (Minute 47)</u>

(Councillor Greenslade attended in accordance with Standing Order 25 and spoke to this item)

The Head of Planning, Transportation and Environment gave a detailed presentation on the outcome of the trial at the Cedars Roundabout carried out in February 2019 using temporary traffic lights and other measures which had been agreed at the meeting of the Committee on 28 June 2018 (presentation attached).

The trial showed (subject to some caveats) that traffic flow approaching from the Fremington road had improved and that there had been little adverse impact on the flow from the Roundswell road, with overall improved journey times. However, the Head of Service advised that any proposed improvements to the Junction would involve road widening which would be costly and should be prioritised against proposals within a wider transport strategy including reference to Larkbeare and the Wrey Arms for example. There was limited S106 development contributions available to support the delivery of an overall strategy.

## <u>Conclusions \ Summary</u>

- Beneficial impact on travel journey times from Fremington into Barnstaple.
- No evidence of any severe impact on journey times from Roundswell into Barnstaple.
- But note that no monitoring evidence to assess the impact on Roundswell Roundabout or other displaced traffic delays.
- Negative public response. Primarily from Fremington and Tawstock parish residents living in the Roundswell area.
- Some alternative suggestions from the public responses are already included within the Barnstaple transport strategy.