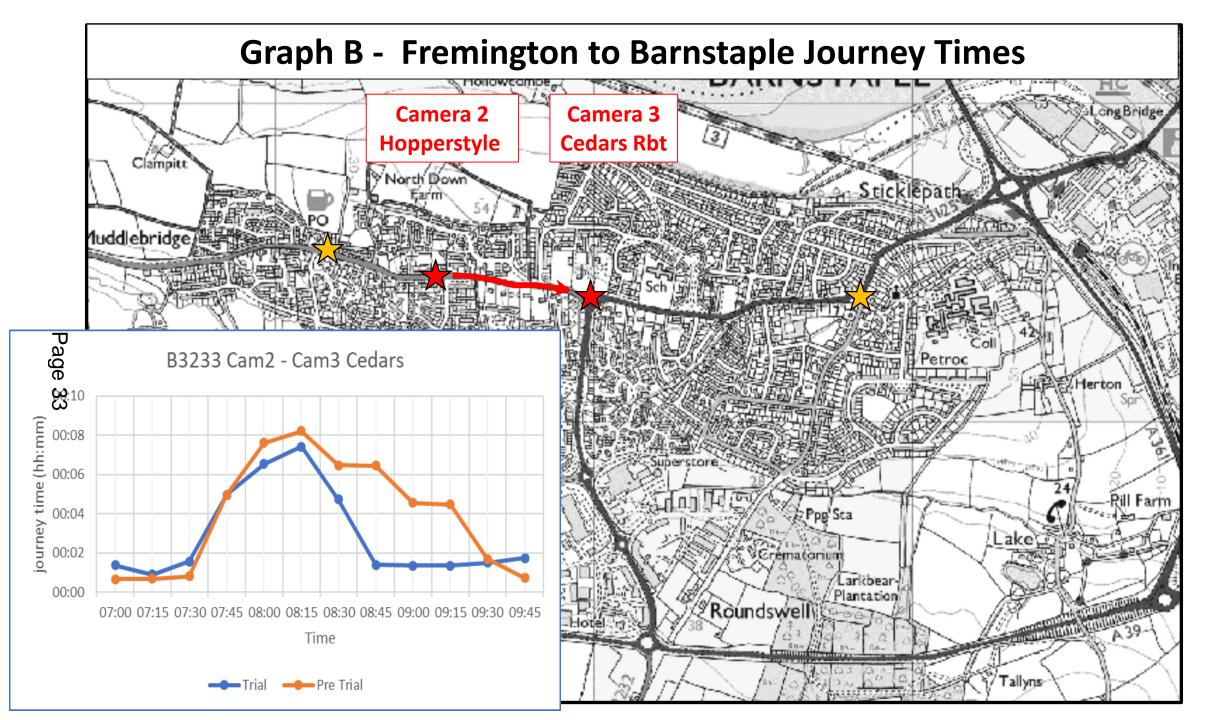

The trial showed (subject to some caveats) that traffic flow approaching from the Fremington road had improved and that there had been little adverse impact on the flow from the Roundswell road, with overall improved journey times. However, the Head of Service advised that any proposed improvements to the Junction would involve road widening which would be costly and should be prioritised against proposals within a wider transport strategy including reference to Larkbeare and the Wrey Arms for example. There was limited S106 development contributions available to support the delivery of an overall strategy.

## <u>Conclusions \ Summary</u>

- Beneficial impact on travel journey times from Fremington into Barnstaple.
- No evidence of any severe impact on journey times from Roundswell into Barnstaple.
- But note that no monitoring evidence to assess the impact on Roundswell Roundabout or other displaced traffic delays.
- Negative public response. Primarily from Fremington and Tawstock parish residents living in the Roundswell area.
- Some alternative suggestions from the public responses are already included within the Barnstaple transport strategy.