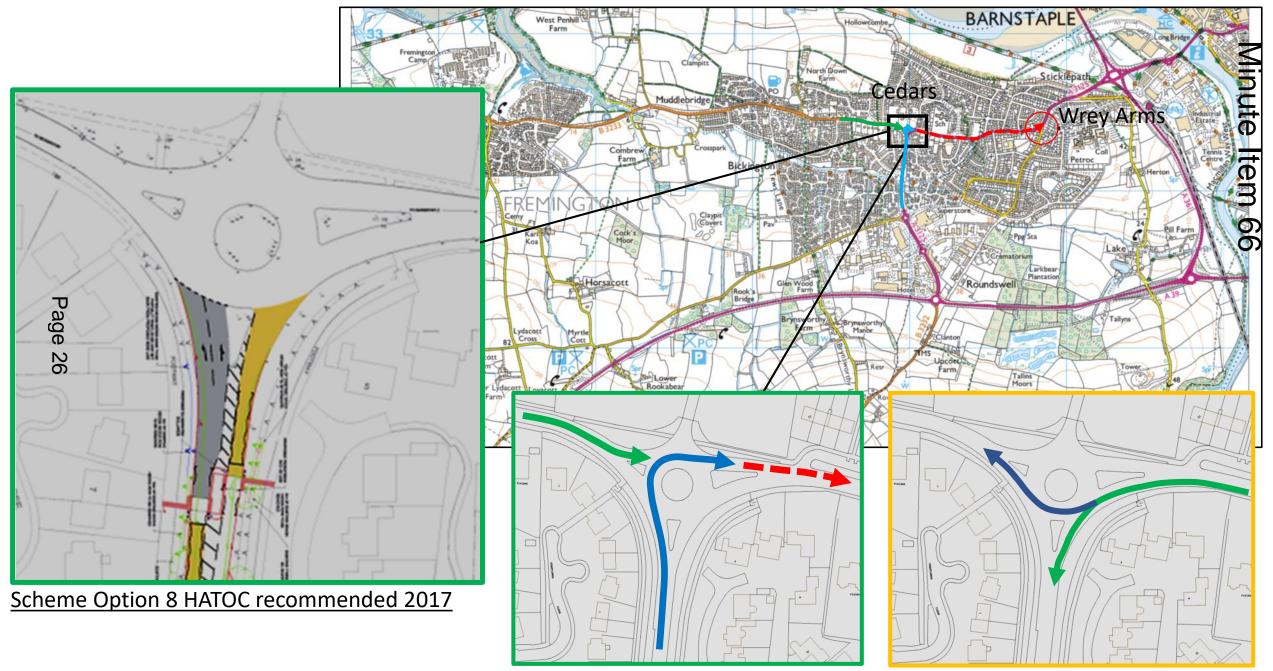

#### 66 <u>Cedars Junction Trial (Minute 47)</u>

(Councillor Greenslade attended in accordance with Standing Order 25 and spoke to this item)

The Head of Planning, Transportation and Environment gave a detailed presentation on the outcome of the trial at the Cedars Roundabout carried out in February 2019 using temporary traffic lights and other measures which had been agreed at the meeting of the Committee on 28 June 2018 (presentation attached).

The trial showed (subject to some caveats) that traffic flow approaching from the Fremington road had improved and that there had been little adverse impact on the flow from the Roundswell road, with overall improved journey times. However, the Head of Service advised that any proposed improvements to the Junction would involve road widening which would be costly and should be prioritised against proposals within a wider transport strategy including reference to Larkbeare and the Wrey Arms for example. There was limited S106 development contributions available to support the delivery of an overall strategy.

The local Members indicated that a scheme should be progressed at the Cedars Junction noting that S106 contributions had been previously earmarked following significant residential developments.

It was **MOVED** by Councillor Biederman, **SECONDED** by Councillor Knight and

**RESOLVED** that the Cabinet be requested to:

(a) progress a scheme at Cedars Junction as a matter of priority in view of the success of the experimental trial and identified benefits to mitigate current heavy congestion and poor air quality; and

(b) review the wider transport strategy for the Barnstaple area, in conjunction with the proposed improvements at the Cedars Junction.

# Minute Item 66

Minute Item 66

# Minute Item 66

Page 37

Page 38