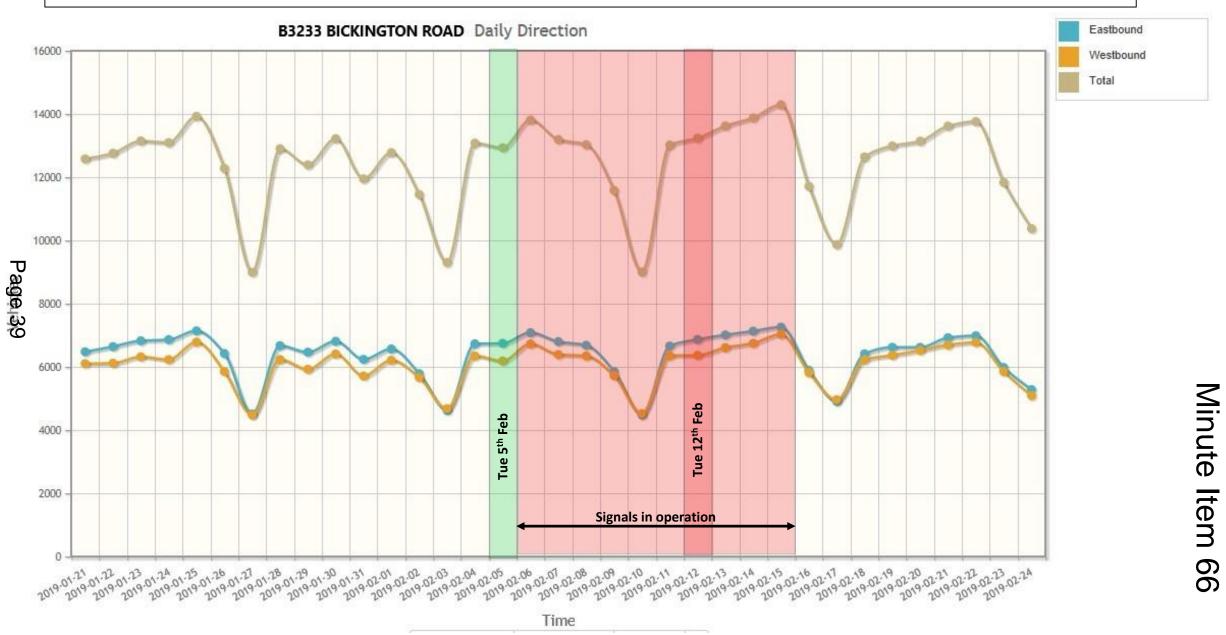

## **B3233 Daily Traffic Volume Fluctuations**

The trial showed (subject to some caveats) that traffic flow approaching from the Fremington road had improved and that there had been little adverse impact on the flow from the Roundswell road, with overall improved journey times. However, the Head of Service advised that any proposed improvements to the Junction would involve road widening which would be costly and should be prioritised against proposals within a wider transport strategy including reference to Larkbeare and the Wrey Arms for example. There was limited S106 development contributions available to support the delivery of an overall strategy.