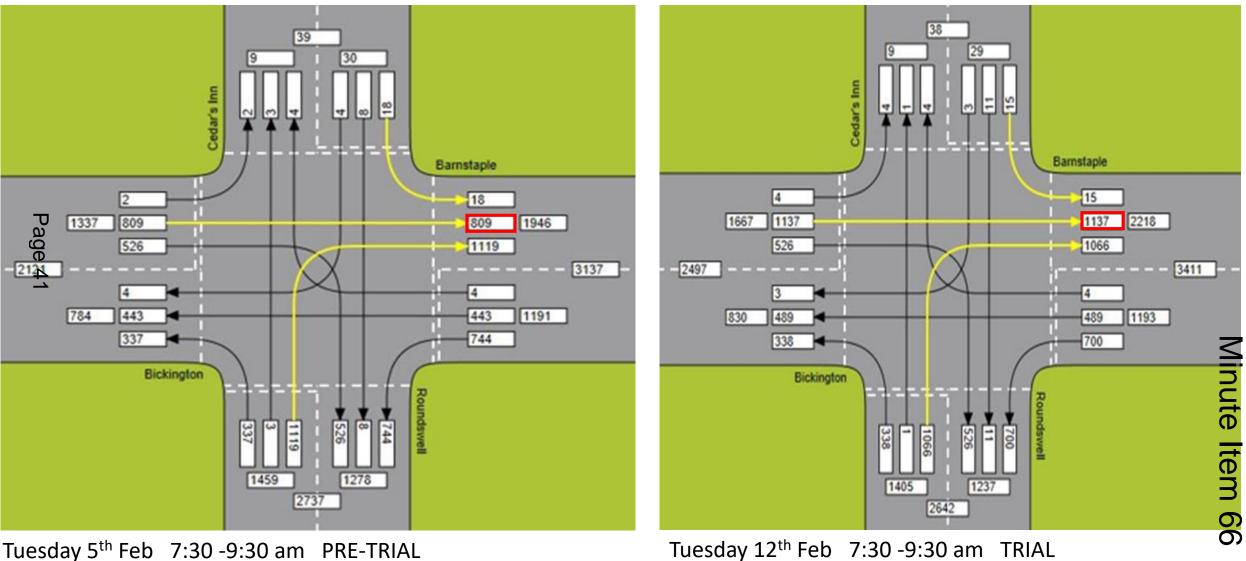

### Cedars Junction Comparison of 7:00 – 9:45 Traffic Volumes

Tuesday 5<sup>th</sup> Feb 7:30 -9:30 am PRE-TRIAL

The trial showed (subject to some caveats) that traffic flow approaching from the Fremington road had improved and that there had been little adverse impact on the flow from the Roundswell road, with overall improved journey times. However, the Head of Service advised that any proposed improvements to the Junction would involve road widening which would be costly and should be prioritised against proposals within a wider transport strategy including reference to Larkbeare and the Wrey Arms for example. There was limited S106 development contributions available to support the delivery of an overall strategy.