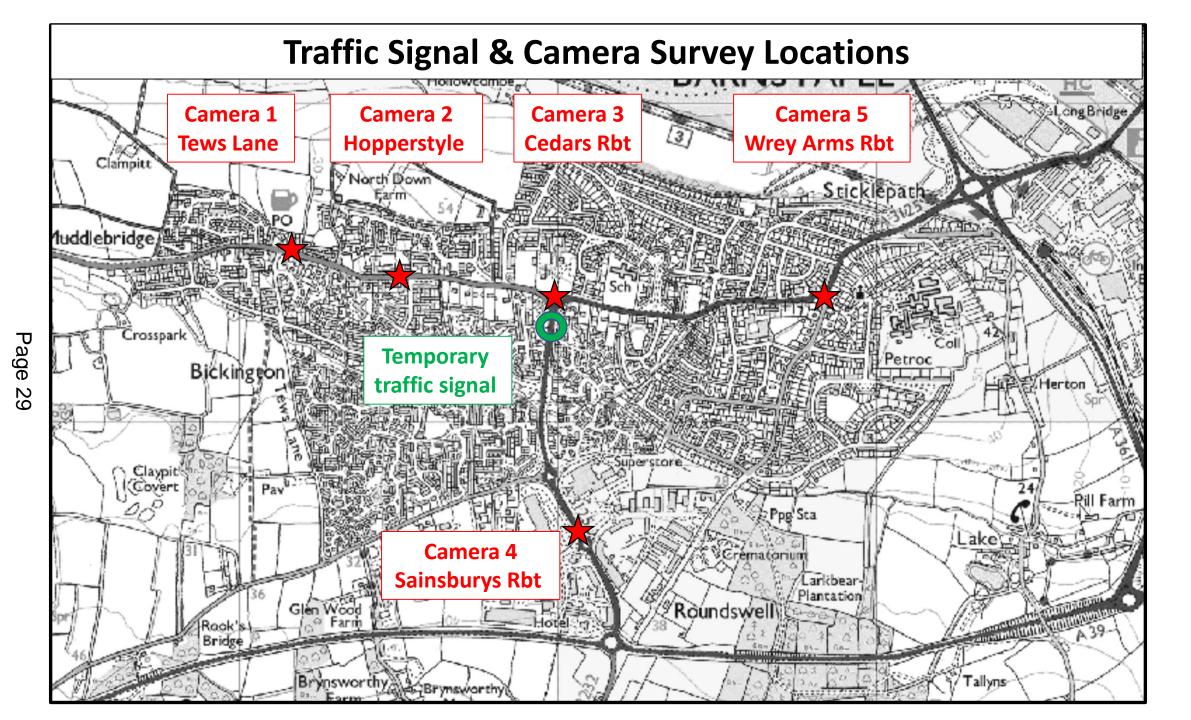

#### <u>The Trial</u>

- Temporary traffic signal head on the A3125 inbound to Cedars from Roundswell.
- Operating on a fixed timing cycle every 30 seconds between 7:30 -9:30am
- Camera monitoring at 5 locations on both Tue 5<sup>th</sup> Feb and Tue 12<sup>th</sup> Feb
- Public feed back
- The effect of the trial on vehicle journey times through Cedars roundabout