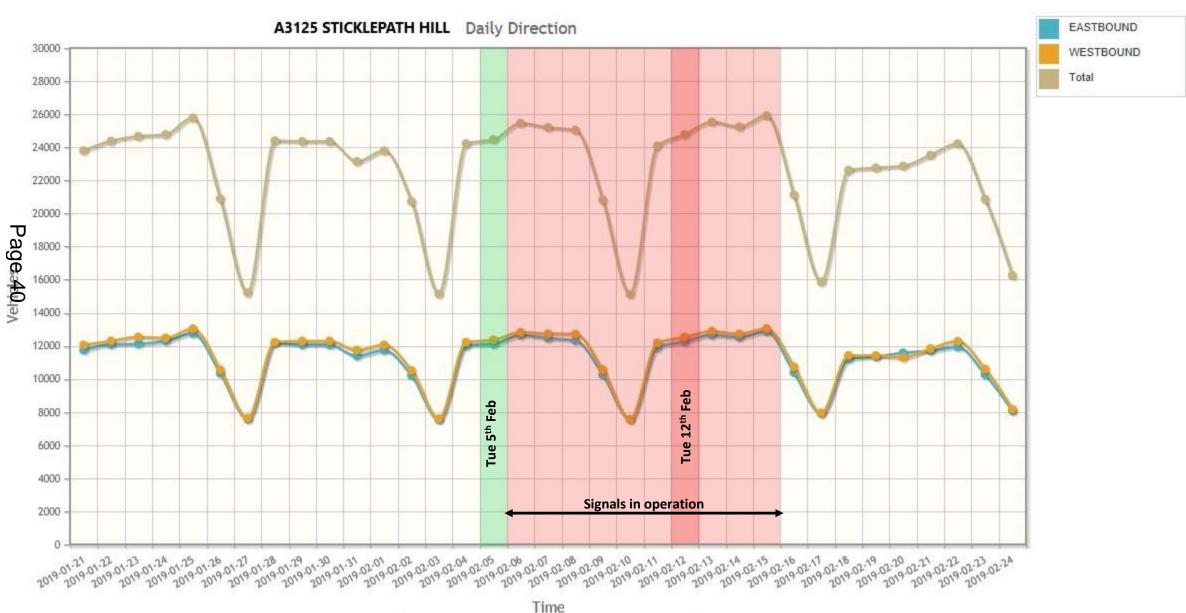

## A3125 Daily Traffic Volume Fluctuations

The trial showed (subject to some caveats) that traffic flow approaching from the Fremington road had improved and that there had been little adverse impact on the flow from the Roundswell road, with overall improved journey times. However, the Head of Service advised that any proposed improvements to the Junction would involve road widening which would be costly and should be prioritised against proposals within a wider transport strategy including reference to Larkbeare and the Wrey Arms for example. There was limited S106 development contributions available to support the delivery of an overall strategy.