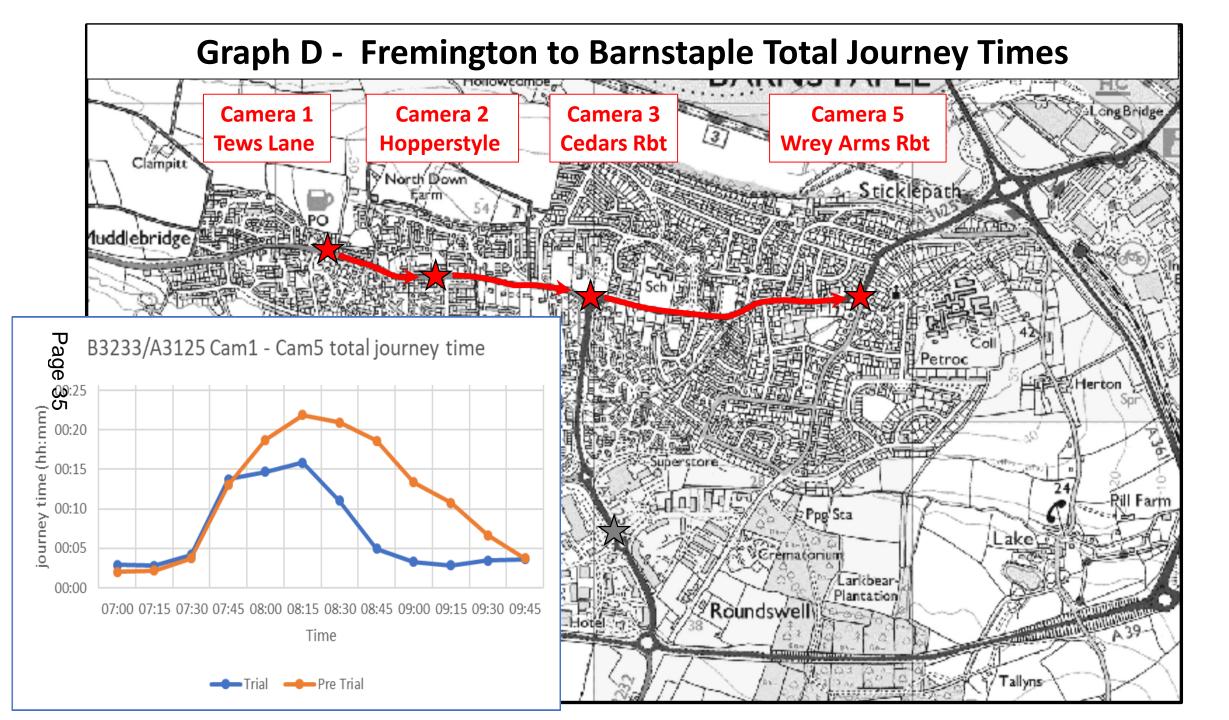

#### 66 <u>Cedars Junction Trial (Minute 47)</u>

(Councillor Greenslade attended in accordance with Standing Order 25 and spoke to this item)

The Head of Planning, Transportation and Environment gave a detailed presentation on the outcome of the trial at the Cedars Roundabout carried out in February 2019 using temporary traffic lights and other measures which had been agreed at the meeting of the Committee on 28 June 2018 (presentation attached).

The trial showed (subject to some caveats) that traffic flow approaching from the Fremington road had improved and that there had been little adverse impact on the flow from the Roundswell road, with overall improved journey times. However, the Head of Service advised that any proposed improvements to the Junction would involve road widening which would be costly and should be prioritised against proposals within a wider transport strategy including reference to Larkbeare and the Wrey Arms for example. There was limited S106 development contributions available to support the delivery of an overall strategy.

## <u>Conclusions \ Summary</u>

- Beneficial impact on travel journey times from Fremington into Barnstaple.
- No evidence of any severe impact on journey times from Roundswell into Barnstaple.
- But note that no monitoring evidence to assess the impact on Roundswell Roundabout or other displaced traffic delays.
- Negative public response. Primarily from Fremington and Tawstock parish residents living in the Roundswell area.
- Some alternative suggestions from the public responses are already included within the Barnstaple transport strategy.