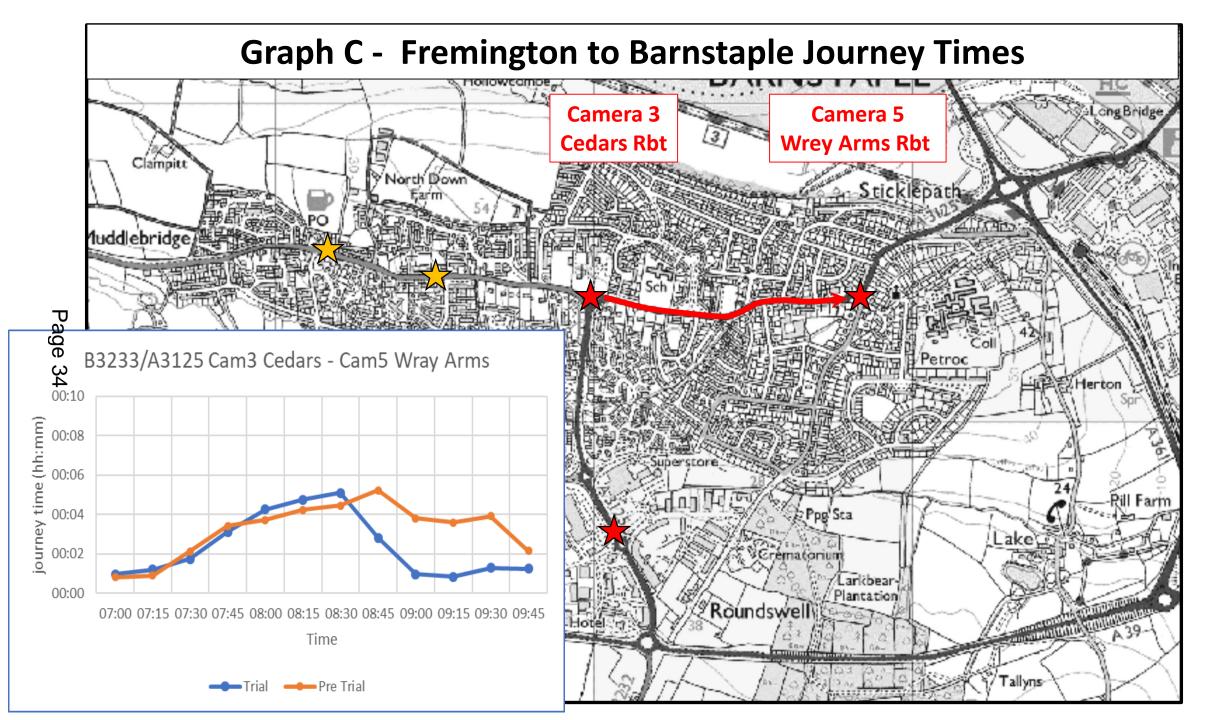

#### 66 <u>Cedars Junction Trial (Minute 47)</u>

(Councillor Greenslade attended in accordance with Standing Order 25 and spoke to this item)

The Head of Planning, Transportation and Environment gave a detailed presentation on the outcome of the trial at the Cedars Roundabout carried out in February 2019 using temporary traffic lights and other measures which had been agreed at the meeting of the Committee on 28 June 2018 (presentation attached).

The trial showed (subject to some caveats) that traffic flow approaching from the Fremington road had improved and that there had been little adverse impact on the flow from the Roundswell road, with overall improved journey times. However, the Head of Service advised that any proposed improvements to the Junction would involve road widening which would be costly and should be prioritised against proposals within a wider transport strategy including reference to Larkbeare and the Wrey Arms for example. There was limited S106 development contributions available to support the delivery of an overall strategy.

## <u>Conclusions \ Summary</u>

- Beneficial impact on travel journey times from Fremington into Barnstaple.
- No evidence of any severe impact on journey times from Roundswell into Barnstaple.
- But note that no monitoring evidence to assess the impact on Roundswell Roundabout or other displaced traffic delays.
- Negative public response. Primarily from Fremington and Tawstock parish residents living in the Roundswell area.
- Some alternative suggestions from the public responses are already included within the Barnstaple transport strategy.