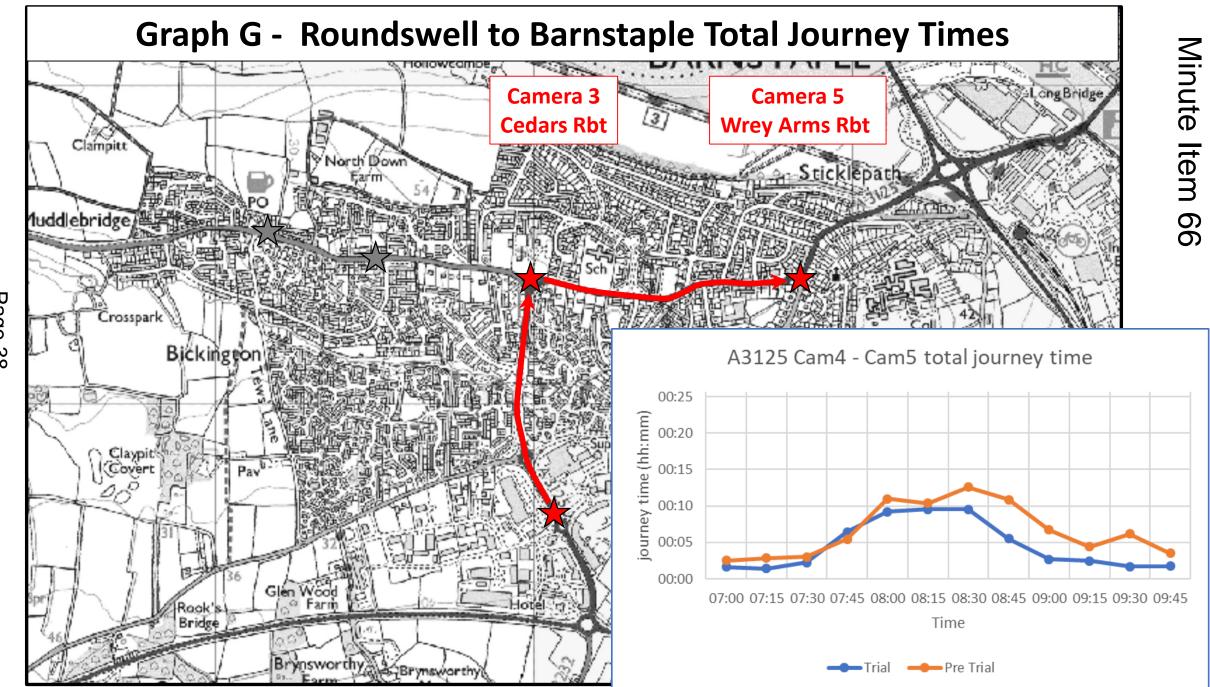

#### 66 <u>Cedars Junction Trial (Minute 47)</u>

(Councillor Greenslade attended in accordance with Standing Order 25 and spoke to this item)

The Head of Planning, Transportation and Environment gave a detailed presentation on the outcome of the trial at the Cedars Roundabout carried out in February 2019 using temporary traffic lights and other measures which had been agreed at the meeting of the Committee on 28 June 2018 (presentation attached).

The trial showed (subject to some caveats) that traffic flow approaching from the Fremington road had improved and that there had been little adverse impact on the flow from the Roundswell road, with overall improved journey times. However, the Head of Service advised that any proposed improvements to the Junction would involve road widening which would be costly and should be prioritised against proposals within a wider transport strategy including reference to Larkbeare and the Wrey Arms for example. There was limited S106 development contributions available to support the delivery of an overall strategy.

#### <u>The Trial</u>

- Temporary traffic signal head on the A3125 inbound to Cedars from Roundswell.
- Operating on a fixed timing cycle every 30 seconds between 7:30 -9:30am
- Camera monitoring at 5 locations on both Tue 5<sup>th</sup> Feb and Tue 12<sup>th</sup> Feb
- Public feed back
- The effect of the trial on vehicle journey times through Cedars roundabout

## <u>Conclusions \ Summary</u>

- Beneficial impact on travel journey times from Fremington into Barnstaple.
- No evidence of any severe impact on journey times from Roundswell into Barnstaple.
- But note that no monitoring evidence to assess the impact on Roundswell Roundabout or other displaced traffic delays.
- Negative public response. Primarily from Fremington and Tawstock parish residents living in the Roundswell area.
- Some alternative suggestions from the public responses are already included within the Barnstaple transport strategy.